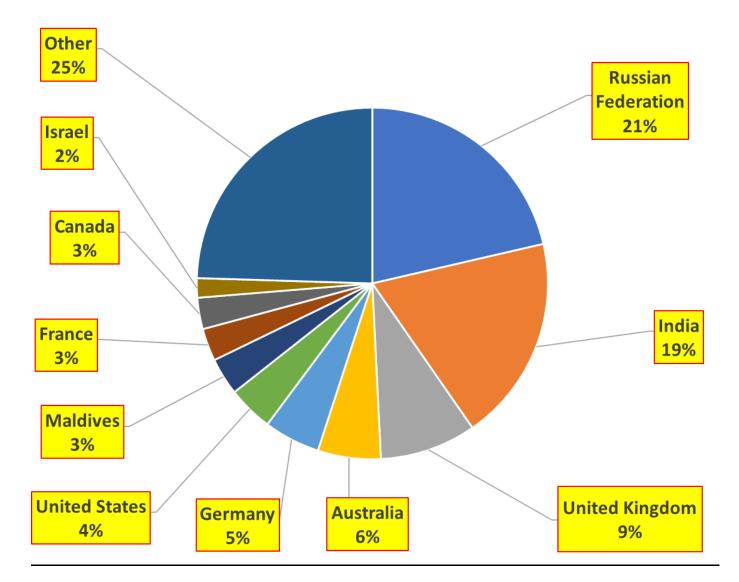

Tourist arrival trend - 2022

# Top ten source markets December (01st to 26th) 2022

| Rank | Country            | Number of tourists |
|------|--------------------|--------------------|
| 1    | Russian Federation | 15,681             |
| 2    | India              | 13,892             |
| 3    | United Kingdom     | 6,510              |
| 4    | Australia          | 4,254              |
| 5    | Germany            | 3,797              |
| 6    | United States      | 3,070              |
| 7    | Maldives           | 2,518              |
| 8    | France             | 2,194              |
| 9    | Canada             | 2,116              |
| 10   | Israel             | 1,312              |
| 11   | Other              | 17,970             |
|      | TOTAL              | 73,314             |



# Top twenty source markets – 01<sup>st</sup> Jan ~ 26<sup>th</sup> Dec 2022

| Rank | Country                   | Number of tourists |
|------|---------------------------|--------------------|
| 1    | India                     | 119,546            |
| 2    | <b>Russian Federation</b> | 86,990             |
| 3    | United Kingdom            | 83,818             |
| 4    | Germany                   | 54,355             |
| 5    | France                    | 35,011             |
| 6    | Australia                 | 30,020             |
| 7    | Canada                    | 26,343             |
| 8    | United States             | 21,662             |
| 9    | Maldives                  | 17,954             |
| 10   | Poland                    | 15,062             |
| 11   | Ukraine