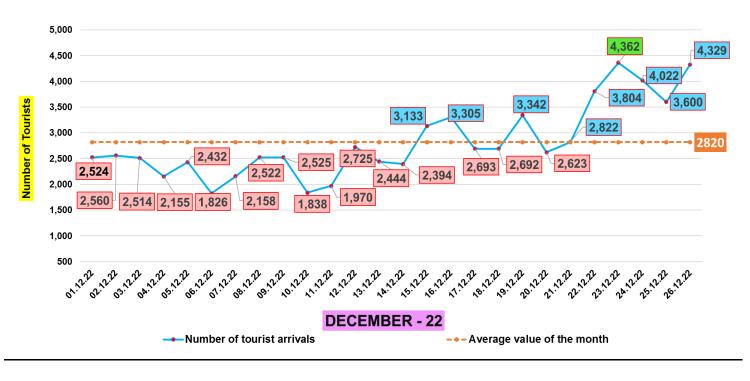

# Number of tourists arrivals – December (01<sup>st</sup> ~ 26<sup>th</sup>) 2022

| Date     | Number of Tourists |
|----------|--------------------|
| 01.12.22 | 2,524              |
| 02.12.22 | 2,560              |
| 03.12.22 | 2,514              |
| 04.12.22 | 2,155              |
| 05.12.22 | 2,432              |
| 06.12.22 | 1,826              |
| 07.12.22 | 2,158              |
| 08.12.22 | 2,522              |
| 09.12.22 | 2,525              |
| 10.12.22 | 1,838              |
| 11.12.22 | 1,970              |
| 12.12.22 | 2,725              |
| 13.12.22 | 2,444              |
| 14.12.22 | 2,394              |
| 15.12.22 | 3,133              |
| 16.12.22 | 3,305              |
| 17.12.22 | 2,693              |
| 18.12.22 | 2,692              |
| 19.12.22 | 3,342              |
| 20.12.22 | 2,623              |
| 21.12.22 | 2,822              |
| 22.12.22 | 3,804              |
| 23.12.22 | 4,362              |
| 24.12.22 | 4,022              |
| 25.12.22 | 3,600              |
| 26.12.22 | 4,329              |
| Total    | 73,314             |