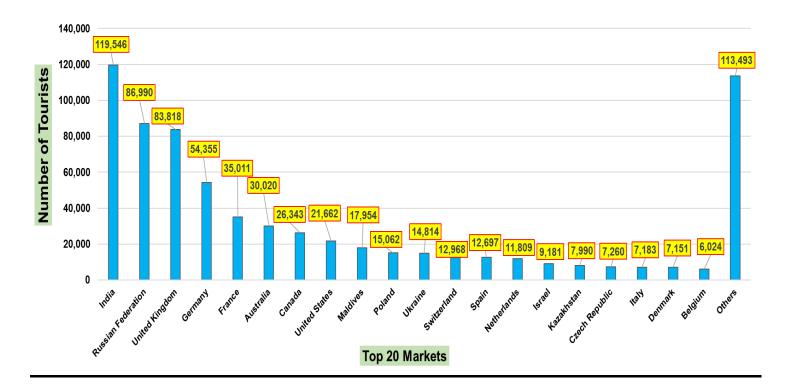

ives                  | 17,954             |
| 10   | Poland                    | 15,062             |
| 11   | Ukraine                   | 14,814             |
| 12   | Switzerland               | 12,968             |
| 13   | Spain                     | 12,697             |
| 14   | Netherlands               | 11,809             |
| 15   | Israel                    | 9,181              |
| 16   | Kazakhstan                | 7,990              |
| 17   | Czech Republic            | 7,260              |
| 18   | Italy                     | 7,183              |
| 19   | Denmark                   | 7,151              |
| 20   | Belgium                   | 6,024              |
|      | Others                    | 113,493            |
|      | TOTAL                     | 701,331            |







# Number of tourist arrivals from 2018 & 2019 top twenty source markets