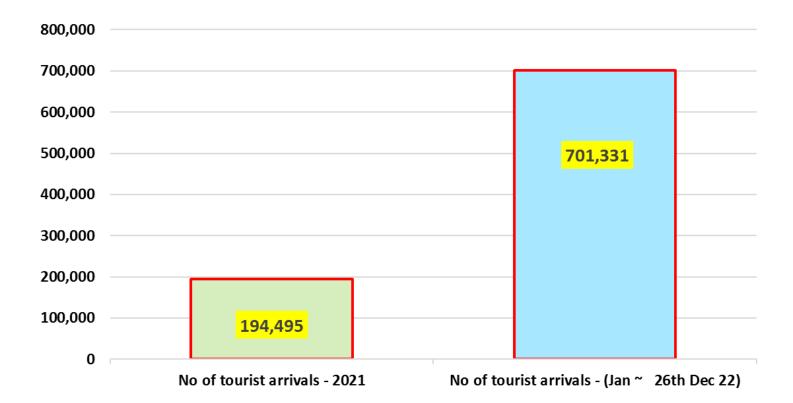

# Summary report on tourist arrivals up to 26<sup>th</sup> December 2022

| 2021                                       |                       | 2022              |                       |                                   |
|--------------------------------------------|-----------------------|-------------------|-----------------------|-----------------------------------|
| Month                                      | Number of<br>Tourists | Month             | Number of<br>Tourists | percentage<br>Change<br>(22/21) % |
| January                                    | 1,682                 | January           | 82,327                | 4,795 %                           |
| February                                   | 3,366                 | February          | 96,507                | 2,767 %                           |
| March                                      | 4,581                 | March             | 106,500               | 2,225 %                           |
| April                                      | 4,168                 | April             | 62,980                | 1,411 %                           |
| May (1 <sup>st</sup> to 22 <sup>nd</sup> ) | 1,497                 | Мау               | 30,207                | 1,918 %                           |
| June                                       | 1,614                 | June              | 32,856                | 1,936 %                           |
| July                                       | 2,429                 | July              | 47,293                | 1,847 %                           |
| August                                     | 5,040                 | August            | 37,760                | 649 %                             |
| September                                  | 13,547                | September         | 29,802                | 120 %                             |
| October                                    | 22,771                | October           | 42,026                | 85 %                              |
| November                                   | 44,294                | November          | 59,759                | 35 %                              |
| December                                   | 89,506                | December (1 ~ 26) | 73,314                | -                                 |
| Total                                      | 194,495               |                   | 701,331               |                                   |

# Number of tourist arrivals - 2021 & 2022 (up to 26th December)