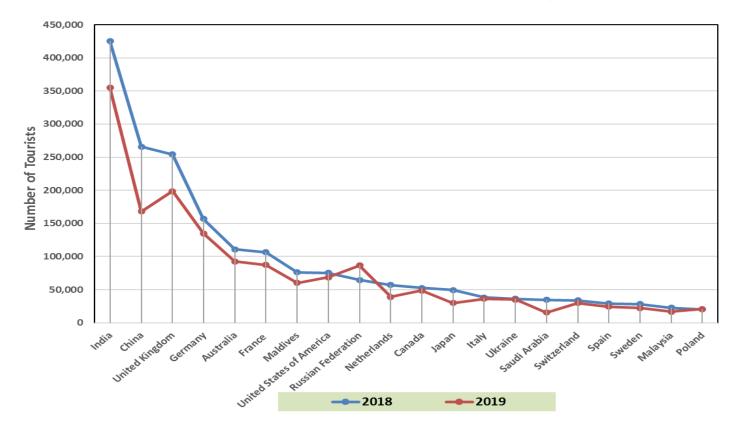

| 15,062             |
| 11   | Ukraine                   | 14,814             |
| 12   | Switzerland               | 12,968             |
| 13   | Spain                     | 12,697             |
| 14   | Netherlands               | 11,809             |
| 15   | Israel                    | 9,181              |
| 16   | Kazakhstan                | 7,990              |
| 17   | Czech Republic            | 7,260              |
| 18   | Italy                     | 7,183              |
| 19   | Denmark                   | 7,151              |
| 20   | Belgium                   | 6,024              |
|      | Others                    | 113,493            |
|      | TOTAL                     | 701,331            |







# Number of tourist arrivals from 2018 & 2019 top twenty source markets