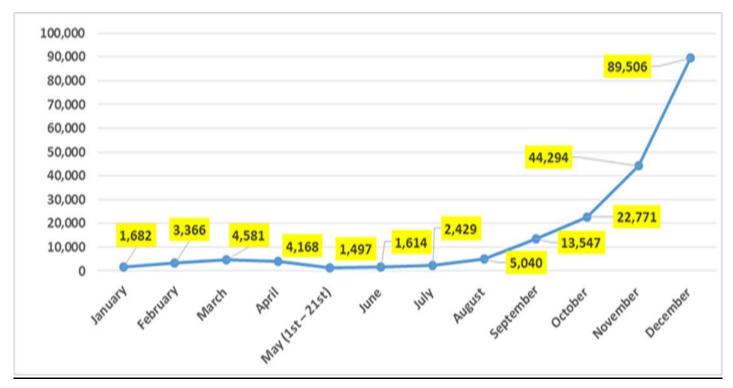

# Summary report on tourist arrivals up to 26<sup>th</sup> December 2022

| 2021                                       |                       | 2022              |                       |                                   |
|--------------------------------------------|-----------------------|-------------------|-----------------------|-----------------------------------|
| Month                                      | Number of<br>Tourists | Month             | Number of<br>Tourists | percentage<br>Change<br>(22/21) % |
| January                                    | 1,682                 | January           | 82,327                | 4,795 %                           |
| February                                   | 3,366                 | February          | 96,507                | 2,767 %                           |
| March                                      | 4,581                 | March             | 106,500               | 2,225 %                           |
| April                                      | 4,168                 | April             | 62,980                | 1,411 %                           |
| May (1 <sup>st</sup> to 22 <sup>nd</sup> ) | 1,497                 | Мау               | 30,207                | 1,918 %                           |
| June                                       | 1,614                 | June              | 32,856                | 1,936 %                           |
| July                                       | 2,429                 | July              | 47,293                | 1,847 %                           |
| August                                     | 5,040                 | August            | 37,760                | 649 %                             |
| September                                  | 13,547                | September         | 29,802                | 120 %                             |
| October                                    | 22,771                | October           | 42,026                | 85 %                              |
| November                                   | 44,294                | November          | 59,759                | 35 %                              |
| December                                   | 89,506                | December (1 ~ 26) | 73,314                | -                                 |
| Total                                      | 194,495               |                   | 701,331               |                                   |

# Number of tourist arrivals - 2021 & 2022 (up to 26th December)