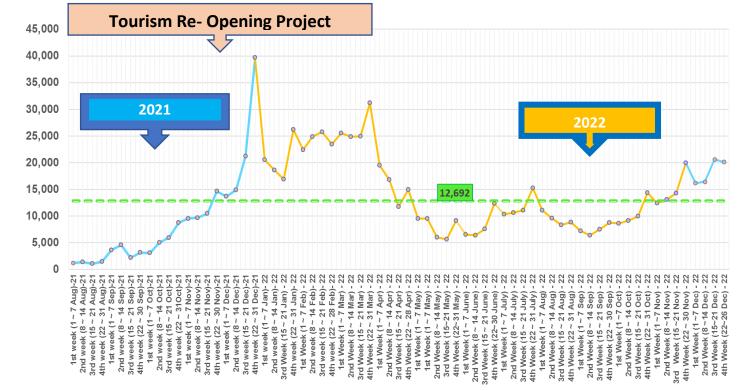

of tourists | Total  |
|-----------------------------------------|--------------------|--------|
| 1 <sup>st</sup> Week (1 ~7 Nov) - 22    | 12,431             |        |
| 2 <sup>nd</sup> Week (8 ~14 Nov) - 22   | 13,051             |        |
| 3 <sup>rd</sup> Week (15 ~21 Nov) - 22  | 14,298             | 59,759 |
| 4 <sup>th</sup> Week (22 ~ 30 Nov) - 22 | 19,979             |        |
| 1 <sup>st</sup> Week (1 ~7 Dec) - 22    | 16,169             |        |
| 2 <sup>nd</sup> Week (8 ~14 Dec) - 22   | 16,418             | 73,314 |
| 3 <sup>rd</sup> Week (15~21 Dec) - 22   | 20,610             |        |
| 4 <sup>th</sup> Week (22~26 Dec) - 22   | 20,117             |        |

#### Weekly distribution of tourist arrivals August 2021 to December (1<sup>st</sup> – 26<sup>th</sup>)2022



#### Daily trend of tourists arrivals, 2022

6,000 **Tourism Re- Opening Project** 5,000 1,948 multim MMMM 1,000 01.01.22 04.01.22 07.01.22 0.01.22 13.01.22 Number of tourists Average value of the day

Tourist arrival trend - 2022

# Top ten source markets December (01st to 26th) 2022

| Rank | Country            | Number of tourists |
|------|--------------------|--------------------|
| 1    | Russian Federation | 15,681             |
| 2    | India              | 13,892             |
| 3    | United Kingdom     | 6,510              |
| 4    | Australia          | 4,254              |
| 5    | Germany            | 3,797              |
| 6    | United States      | 3,070              |
| 7    | Maldives           | 2,518              |
| 8    | France             | 2,194              |
|